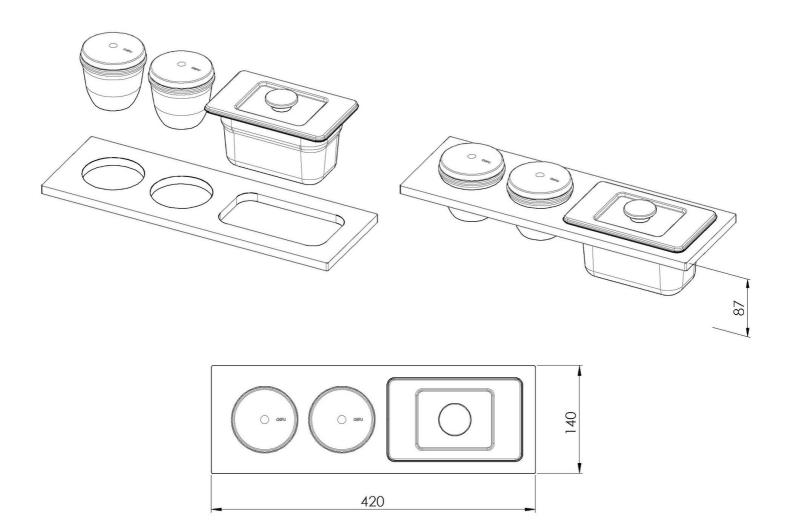

### Kit "H"

2 terracotta bowls with stainless steel lid Stainless steel bowl with lid

Accessories equipped troughs

Code: 8100 702

### DETAILS

| Equipped troughs accessories         | Multifunction kit                                                                                                                                                                              |
|--------------------------------------|------------------------------------------------------------------------------------------------------------------------------------------------------------------------------------------------|
| Туре                                 | Standard                                                                                                                                                                                       |
| Dimensions                           | 42 x 14 cm                                                                                                                                                                                     |
| Length                               | 3 unit - Standard                                                                                                                                                                              |
| Key to understanding the accessories | The lengths of the channels and accessories are indicated in "units"; for the composition, the sum of the "units" of the accessories must be the same as the length in "units" of the channel. |

## 8100 702

1 x supporto black / 1 x black support 1 x vaschetta inox / 1 x stainless steel stray 2 x ciotola in terracotta con coperchio in acciaio inox e cucchiaio in legno / 2 x terracotta bowl with stainless steel lid and wooden spoon